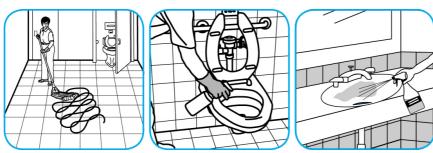

### Use VirexTM II 256 One-Step Disinfectant Cleaner and Deodorant to clean restroom toilets, sinks, floors and walls.

Apply use-solution to hard, nonporous surfaces. Thoroughly wet surface with a cloth, mop, sponge, sprayer or by immersion. Allow to remain wet for 10 minutes. Wipe dry or allow to air dry.