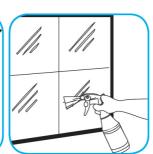

### Use Glance® NA Glass and Multi-Purpose Cleaner Non-Ammoniated to clean mirror, chrome and glass surfaces.

Spray onto surface. Wipe with a clean cloth or towel.