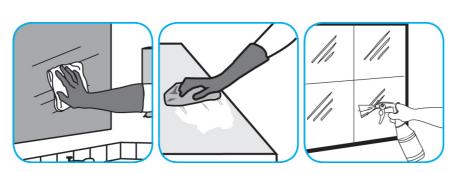

### **Application Procedures**

Use Glance® NA Glass and Multi-Purpose Cleaner to clean mirror, chrome and glass surfaces.

Spray onto surface. Wipe with a clean cloth or towel.

Apply use solution. Let stand for 5 minutes. Wipe or allow to air dry.