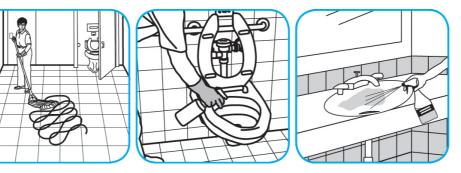

Use Glance® HC Glass and Multi-Surface Cleaner to clean mirrors, chrome and glass surfaces.

Spray onto surface. Wipe with a clean cloth or towel.

Use Crew® Restroom Floor and Surface SC Non-Acid Disinfectant Cleaner to clean restroom toilets, sinks, floors and walls.

Apply use-solution to hard, nonporous surfaces. Thoroughly wet surface with a cloth, mop, sponge, sprayer or by immersion. Allow to remain wet for 10 minutes. Wipe dry or allow to air dry.