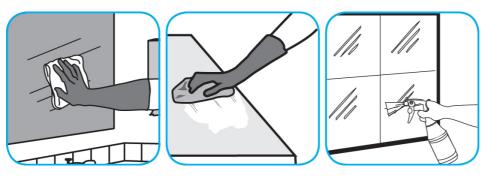

Use Glance® HC Glass and Multi-Surface Cleaner to clean mirrors, chrome and glass surfaces.

Spray onto surface. Wipe with a clean cloth or towel.

Use Crew® Restroom Floor and Surface SC Non-Acid Disinfectant Cleaner to clean restroom toilets, sinks, floors and walls.