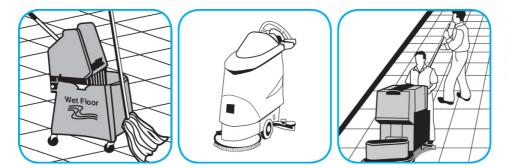

Use Revive® Plus SC Maintainer/Rejuvenator daily to clean/maintain floors.

Fill mop bucket or auto scrubber from dispenser. Apply with mop or scrub floor with red pad or equivalent. Trail mop behind scrubber. Do not rinse the floor. Let floor dry completely.