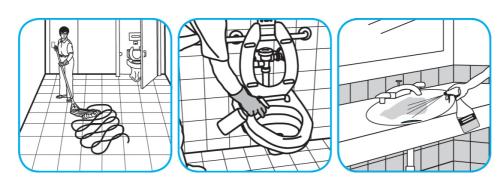

## **Application Procedures**

Use Crew® Restroom Floor and Surface SC Non-Acid Disinfectant Cleaner to clean restroom toilets, sinks, floors and walls.

Apply use-solution to hard, nonporous surfaces. Thoroughly wet surface with a cloth, mop, sponge, sprayer or by immersion. Allow to remain wet for 10 minutes. Wipe dry or allow to air dry.