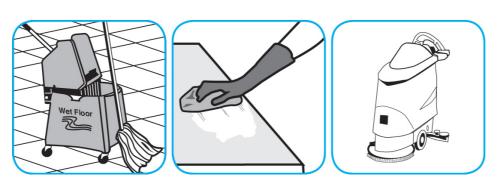

Use Stride® Citrus HC Neutral Cleaner to clean floors and other hard surfaces.

Fill mop bucket, spray bottle or automatic scrubbing machine from dispenser. Apply to surfaces to be cleaned. For auto scrubber use, trail mop behind machine to pick up any excess solution. Allow to dry.