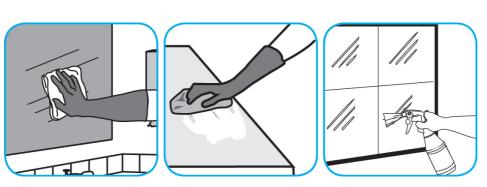

Use Glance® NA Glass and Multi-Purpose Cleaner Non-Ammoniated to clean mirror, chrome and glass surfaces.

Spray onto surface. Wipe with a clean cloth or towel.

Questions: 1-800-558-2332