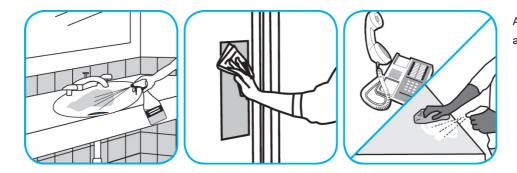

Use Oxivir® Five 16 Concentrate One Step Disinfectant Cleaner to clean and disinfect hard, non-porous surfaces.

Apply use solution. Let stand for 5 minutes. Wipe or allow to air dry.

Use Virex® II 256 One-Step Disinfectant Cleaner and Deodorant to clean restroom toilets, sinks, floors and walls.

Apply use-solution to hard, nonporous surfaces. Thoroughly wet surface with a cloth, mop, sponge, sprayer or by immersion. Allow to remain wet for 10 minutes. Wipe dry or allow to air dry.

Use GP Forward® SC General Purpose Cleaner to clean any water-safe surface.