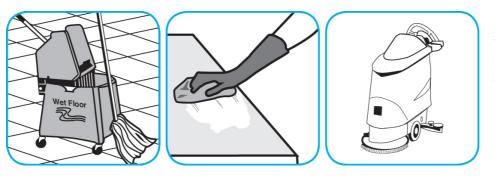

## **Application Procedures**

Use Stride® Citrus HC Neutral Cleaner to clean floors and other hard surfaces.

Fill mop bucket, spray bottle or automatic scrubbing machine from dispenser. Apply to surfaces to be cleaned. For auto scrubber use, trail mop behind machine to pick up any excess solution. Allow to dry.

Fill mop bucket, spray bottle or automatic scrubbing machine from dispenser. Apply to surfaces to be cleaned. For auto scrubber use, trail mop behind machine to pick up any excess solution. Allow to dry.