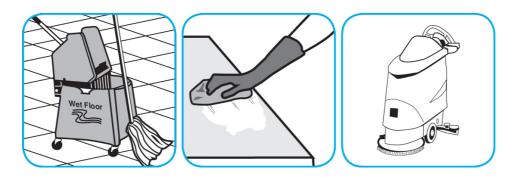

## **Application Procedures**

Use Stride® Citrus HC Neutral Cleaner to clean floors and other hard surfaces.

Fill mop bucket, spray bottle or automatic scrubbing machine from dispenser. Apply to surfaces to be cleaned. For auto scrubber use, trail mop behind machine to pick up any excess solution. Allow to dry.

Fill mop bucket, spray bottle or automatic scrubbing machine from dispenser. Apply to surfaces to be cleaned. For auto scrubber use, trail mop behind machine to pick up any excess solution. Allow to dry.