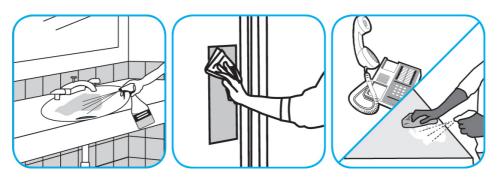

Use Oxivir® Five 16 Concentrate One Step Disinfectant Cleaner to clean and disinfect hard, non-porous surfaces.

Apply use solution. Let stand for 5 minutes. Wipe or allow to air dry.

Use Virex® II 256 One-Step Disinfectant Cleaner and Deodorant to clean restroom toilets, sinks, floors and walls.

Apply use-solution to hard, nonporous surfaces. Thoroughly wet surface with a cloth, mop, sponge, sprayer or by immersion. Allow to remain wet for 10 minutes. Wipe dry or allow to air dry.

Use GP Forward® SC General Purpose Cleaner to clean any water-safe surface.