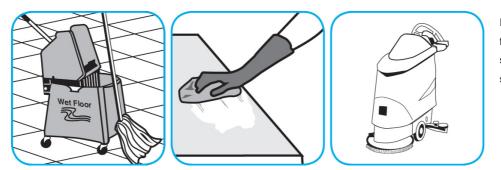

Use Stride® Citrus HC Neutral Cleaner to clean floors and other hard surfaces.

Fill mop bucket, spray bottle or automatic scrubbing machine from dispenser. Apply to surfaces to be cleaned. For auto scrubber use, trail mop behind machine to pick up any excess solution. Allow to dry.