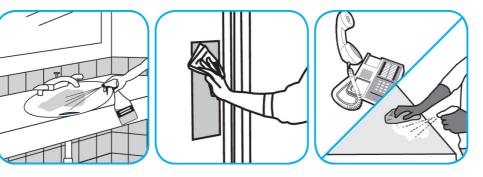

## Use Glance® HC Glass and Multi-Surface Cleaner to clean mirrors, chrome and glass surfaces.

Spray onto surface. Wipe with a clean cloth or towel.