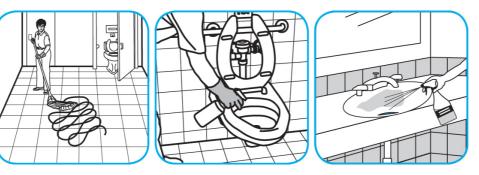

Use Crew® NA SC Non-Acid Bowl and Bathroom Disinfectant Cleaner to clean restroom toilets, sinks, floors and walls.

Apply use-solution to hard, nonporous surfaces. Thoroughly wet surface with a cloth, mop, sponge, sprayer or by immersion. Allow to remain wet for 10 minutes. Wipe dry or allow to air dry.