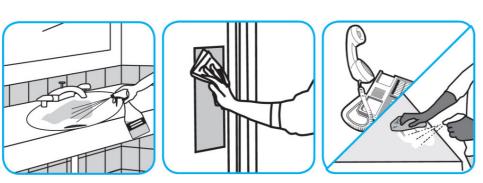

Use Oxivir® Plus Disinfectant Cleaner Concentrate to clean and disinfect hard, non-porous surfaces.

Apply use solution. Let stand for 5 minutes. Wipe or allow to air dry.

Use J-512TM/MC Sanitizer to sanitize washable hard, non-porous surfaces.