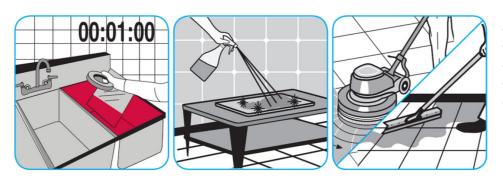

Apply use-solution to washable hard, non-porous surfaces: dishes, glassware, silverware, cooking utensils and plastic and other non- porous cutting boards. Spray or immerse objects for 1-2 minutes. Allow to air dry. See product label for complete directions.