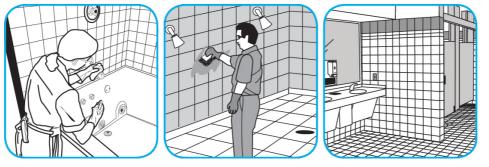

## J-Fill® Application Procedures

Use Crew® Bathroom Cleaner and Scale Remover to remove soap scum and hard water deposits. Do not use on natural wood or marble.

Dilute with cold water. Dispense use-solution into trigger spray or flip top bottle as needed. Apply with a damp cloth or directly on surface to be cleaned. Loosen soil with rubbing action. Rinse with cold water.