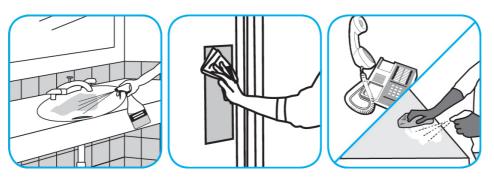

Use Glance® HC Glass and Multi-Surface Cleaner to clean mirrors, chrome and glass surfaces.

Spray onto surface. Wipe with a clean cloth or towel.

Use Oxivir® Five 16 Concentrate One Step Disinfectant Cleaner to clean and disinfect hard, non-porous surfaces.

Apply use solution. Let stand for 5 minutes. Wipe or allow to air dry.