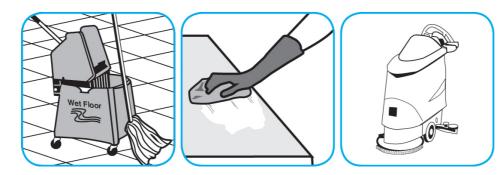

## Use Stride® Citrus HC Neutral Cleaner to clean floors and other hard surfaces.

Fill mop bucket, spray bottle or automatic scrubbing machine from dispenser. Apply to surfaces to be cleaned. For auto scrubber use, trail mop behind machine to pick up any excess solution. Allow to dry.