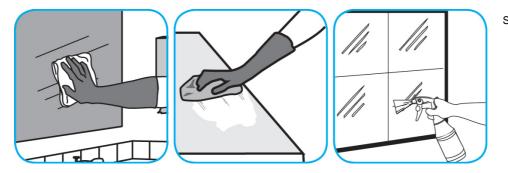

Use Glance® HC Glass and Multi-Surface Cleaner to clean mirrors, chrome and glass surfaces.

Spray onto surface. Wipe with a clean cloth or towel.

Use Oxivir® Five 16 Concentrate One Step Disinfectant Cleaner to clean and disinfect hard, non-porous surfaces.