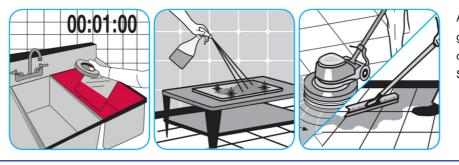

## J-Fill® Application Procedures

Apply use-solution to hard, nonporous surfaces. Thoroughly wet surface with a cloth, mop, sponge, sprayer or by immersion. Allow to remain wet. Wipe dry or allow to air dry. See product label for complete directions.

Apply use-solution to hard, nonporous surfaces. Thoroughly wet surface with a cloth, mop, sponge, sprayer or by immersion. Allow to remain wet for 10 minutes. Wipe dry or allow to air dry.

Use J-512TM/MC Sanitizer to sanitize washable hard, non-porous surfaces.