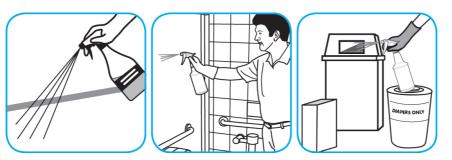

For daily cleaning: use a spray bottle or mop and bucket to apply the use-solution to a surface, let the product dwell for best performance. For deodorizing: spray directly onto floors, urinals, toilets, trash receptacles and other surfaces. For use as a carpet spotter, apply to carpet, agitate and rinse with water. Do not spray into the air or use as an air freshener.