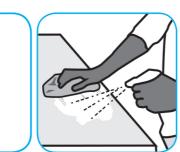

## J-Fill® Application Procedures

Apply use-solution to hard, nonporous surfaces. Thoroughly wet surface with a cloth, mop, sponge, sprayer or by immersion. Allow to remain wet. Wipe dry or allow to air dry. See product label for complete directions.