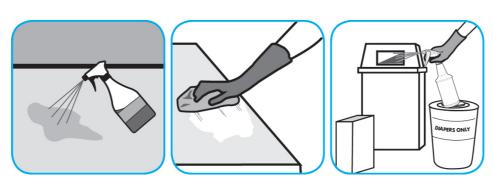

## **Application Procedures**

Use Alpha-HP® Multi-Surface Cleaner to clean hard surfaces and carpet.

Spray onto surface. Wipe with a clean cloth or towel. For Carpet Spotting: Apply to carpet spot, agitate and rinse with water. For Prespray Cleaning: Apply product to area to be cleaned using a pressurized hand held sprayer. Extract thoroughly with water.