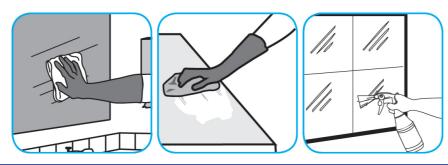

Use Glance® NA Glass and Multi-Purpose Cleaner SC to clean mirror, chrome and glass surfaces.

Spray onto surface. Wipe with a clean cloth or towel.

Use Alpha-HP® Multi-Surface Disinfectant Cleaner to clean, disinfect and deodorize in one easy step.