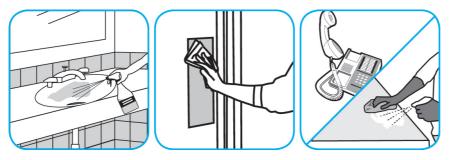

Use Glance® NA Glass and Multi-Purpose Cleaner SC to clean mirror, chrome and glass surfaces.

Spray onto surface. Wipe with a clean cloth or towel.

Use Alpha-HP® Multi-Surface Disinfectant Cleaner to clean, disinfect and deodorize in one easy step.

Apply use-solution to hard, nonporous surfaces. Thoroughly wet surface with a cloth, mop, sponge, sprayer or by immersion. Allow to remain wet. Wipe dry or allow to air dry. See product label for complete directions.