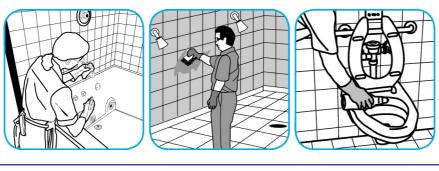

Use Crew® Bathroom Cleaner and Scale Remover as a non-corrosive formula deep cleans dirt and soap scum from bathroom and shower tiles, fixtures and most washable surfaces.

Apply to surfaces to be cleaned. Wipe with soft cloth or towel to remove soil and to dry. See label on original container for complete directions for use and additional information.

Use VirexTM II 256 One-Step Disinfectant Cleaner and Deodorant to clean restroom toilets, sinks, floors and walls.

Apply use-solution to hard, nonporous surfaces. Thoroughly wet surface with a cloth, mop, sponge, sprayer or by immersion. Allow to remain wet for 10 minutes. Wipe dry or allow to air dry.