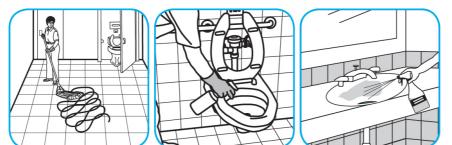

Use Crew® Bathroom Cleaner and Scale Remover as a non-corrosive formula deep cleans dirt and soap scum from bathroom and shower tiles, fixtures and most washable surfaces.

Apply to surfaces to be cleaned. Wipe with soft cloth or towel to remove soil and to dry. See label on original container for complete directions for use and additional information.