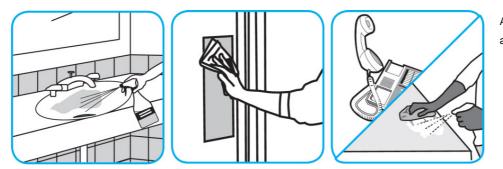

## **J-Fill® Application Procedures**

Use Glance® NA Glass and Multi-Purpose Cleaner to clean mirror, chrome and glass surfaces.

Spray onto surface. Wipe with a clean cloth or towel.

Use Oxivir® Plus Disinfectant Cleaner Concentrate to clean and disinfect hard, non-porous surfaces.

Apply use solution. Let stand for 5 minutes. Wipe or allow to air dry.

Use Stride® Fragrance Free SC Neutral Cleaner to clean floors and other hard surfaces.

Fill mop bucket, spray bottle or automatic scrubbing machine from dispenser. Apply to surfaces to be cleaned. For auto scrubber use, trail mop behind machine to pick up any excess solution. Allow to dry.