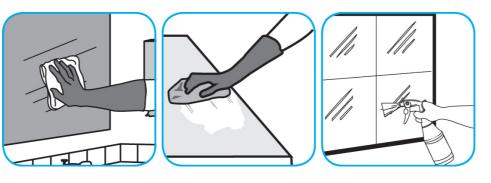

## **J-Fill® Application Procedures**

Use Glance® NA Glass and Multi-Purpose Cleaner to clean mirror, chrome and glass surfaces.

Spray onto surface. Wipe with a clean cloth or towel.

Use Oxivir® Plus Disinfectant Cleaner Concentrate to clean and disinfect hard, non-porous surfaces.