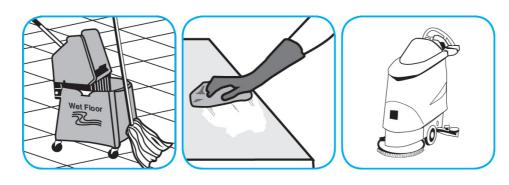

Apply use solution. Let stand for 5 minutes. Wipe or allow to air dry.

Use Stride® Fragrance Free SC Neutral Cleaner to clean floors and other hard surfaces.

Fill mop bucket, spray bottle or automatic scrubbing machine from dispenser. Apply to surfaces to be cleaned. For auto scrubber use, trail mop behind machine to pick up any excess solution. Allow to dry.