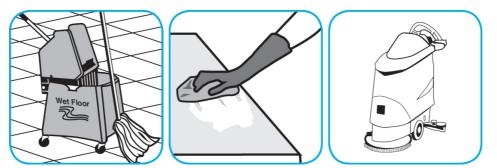

Use Stride® Citrus HC Neutral Cleaner to clean floors and other hard surfaces.

Fill mop bucket, spray bottle or automatic scrubbing machine from dispenser. Apply to surfaces to be cleaned. For auto scrubber use, trail mop behind machine to pick up any excess solution. Allow to dry.