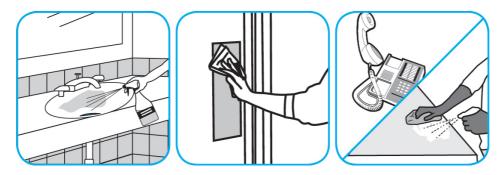

Use Oxivir® Plus Disinfectant Cleaner Concentrate to clean and disinfect hard, non-porous surfaces.

Apply use solution. Let stand for 5 minutes. Wipe or allow to air dry.

Use Virex® II 256 One-Step Disinfectant Cleaner and Deodorant to clean restroom toilets, sinks, floors and walls.

Apply use-solution to hard, nonporous surfaces. Thoroughly wet surface with a cloth, mop, sponge, sprayer or by immersion. Allow to remain wet for 10 minutes. Wipe dry or allow to air dry.