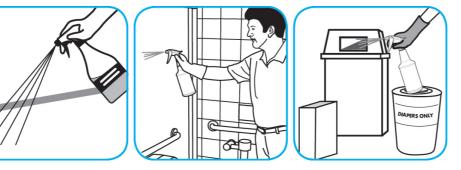

## J-Fill® Application Procedures

Use BreakDownTM/MC Odor Eliminator Concentrate to treat malodors on carpet and hard surfaces.

For daily cleaning: use a spray bottle or mop and bucket to apply the use-solution to a surface, let the product dwell for best performance. For deodorizing: spray directly onto floors, urinals, toilets, trash receptacles and other surfaces. For use as a carpet spotter, apply to carpet, agitate and rinse with water. Do not spray into the air or use as an air freshener.