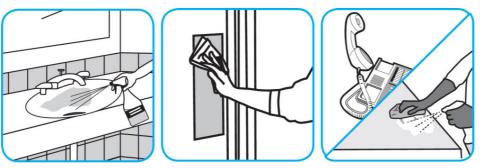

## Use Oxivir® Plus Disinfectant Cleaner Concentrate to clean and disinfect hard, non-porous surfaces.

Use Glance® NA Glass and Multi-Purpose Cleaner SC to clean mirror, chrome and glass surfaces.

Apply use solution. Let stand for 5 minutes. Wipe or allow to air dry.