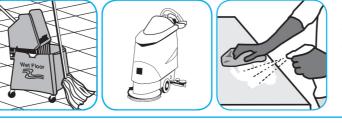

Use ProminenceTM/MC Heavy Duty Cleaner to remove soil from floors without dulling the appearance of the floor finish.

Dilute with cold water. For daily cleaning, use a spray bottle, mop and bucket or fill auto scrubber and use red pads. For Deep Scrubbing, fill auto scrubber and use green or blue pads. Pick up soil and excess cleaner with a tightly wrung out cleaning mop or cloth.