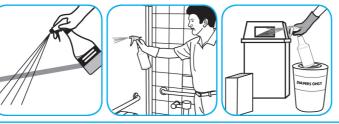

## J-Fill<sup>®</sup> Application Procedures

Use Good Sense® HC Liquid Air Freshener - Fresh to treat malodors on carpet, hard surfaces and as a room spray.

Spray into the air or onto surfaces where odors are noticeable.