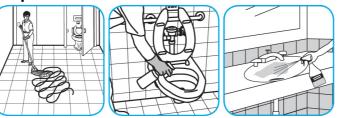

Apply use-solution to hard, nonporous surfaces. Thoroughly wet surface with a cloth, mop, sponge, sprayer or by immersion. Allow to remain wet. Wipe dry or allow to air dry. See product label for complete directions.