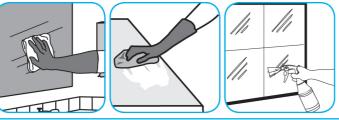

Use Glance® NA Glass and Multi-Purpose Cleaner Non-Ammoniated to clean mirror, chrome and glass surfaces.

Spray onto surface. Wipe with a clean cloth or towel.

Use Revive® Plus SC Maintainer/Rejuvenator daily to clean/maintain floors.