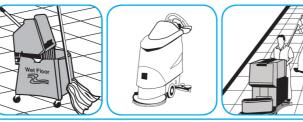

Use ProminenceTM/MC Heavy Duty Cleaner to remove soil from floors without dulling the appearance of the floor finish.

Dilute with cold water. For daily cleaning, use a spray bottle, mop and bucket or fill auto scrubber and use red pads. For Deep Scrubbing, fill auto scrubber and use green or blue pads. Pick up soil and excess cleaner with a tightly wrung out cleaning mop or cloth.

Fill mop bucket or auto scrubber from dispenser. Apply with mop or scrub floor with red pad or equivalent. Trail mop behind scrubber. Do not rinse the floor. Let floor dry completely.

Use Alpha-HP® Multi-Surface Disinfectant Cleaner to clean, disinfect and deodorize in one easy step.