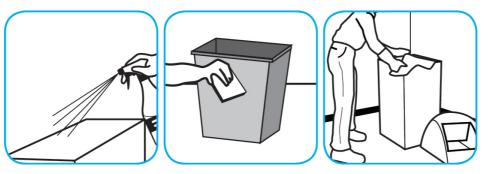

Use TempestTM/MC Solvent-Free Cleaner/Degreaser to clean most heavily soiled, hard surfaces.

Apply onto hard surface using spray bottle, mop/bucket or auto-scrubber. Allow to penetrate and lift soils. Pick up solution with clean cloth, mop, or auto-scrubber. Requires no rinsing.