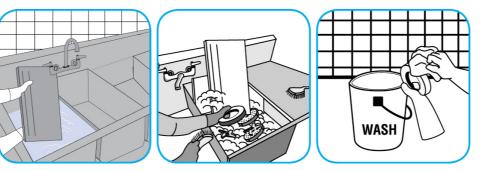

## J-Fill® Application Procedures

Use Pan-CleanTM/MC General Purpose Pot and Pan Detergent to clean pots, pans, utensils, glassware and other equipment.

Dilute with hot water. Soak pots, pans, utensils, glassware and other equipment for 5 to 10 minutes. Scrub to remove grease and other food soils. Rinse thoroughly with potable water.