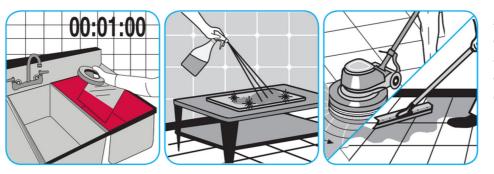

Use J-512TM/MC Sanitizer to sanitize washable hard, non-porous surfaces.

Apply use-solution to washable hard, non-porous surfaces: dishes, glassware, silverware, cooking utensils and plastic and other non- porous cutting boards. Spray or immerse objects for 1-2 minutes. Allow to air dry. See product label for complete directions.

Use TempestTM/MC Solvent-Free Cleaner/Degreaser to clean most heavily soiled, hard surfaces.

Apply onto hard surface using spray bottle, mop/bucket or auto-scrubber. Allow to penetrate and lift soils. Pick up solution with clean cloth, mop, or auto-scrubber. Requires no rinsing.