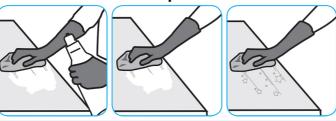

## Use Emerel Multi-Surface Creme Cleanser to remove stubborn spots, build-ups, scuffs, grease, rubber marks and soap scum without scratching the surface.

Shake bottle well and squeeze product directly onto surface or on to wet cloth, sponge, or brush. Loosen soil with rubbing action, rinse. For a bright shine, polish with soft dry cloth. Can be used on porcelain, ceramic, stainless steel and other washable surfaces. Do not use on natural wood.