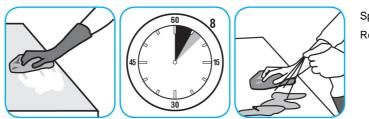

Apply use-solution mop, sponge, so or allow to air of

Apply use-solution to hard, nonporous surfaces. Thoroughly wet surface with a cloth, mop, sponge, sprayer or by immersion. Allow to remain wet for 10 minutes. Wipe dry or allow to air dry.