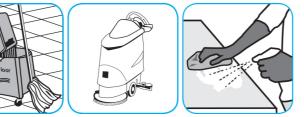

Use ProminenceTM/MC Heavy Duty Cleaner to remove soil from floors without dulling the appearance of the floor finish.

Dilute with cold water. For daily cleaning, use a spray bottle, mop and bucket or fill auto scrubber and use red pads. For Deep Scrubbing, fill auto scrubber and use green or blue pads. Pick up soil and excess cleaner with a tightly wrung out cleaning mop or cloth.