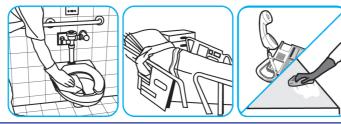

Use Virex® Plus One-Step Disinfectant Cleaner and Deodorant to clean restroom toilets, sinks, floors and walls.

Apply use-solution to hard, nonporous surfaces. Thoroughly wet surface with a cloth, mop, sponge, sprayer or by immersion. Allow to remain wet for 3 minutes. Wipe dry or allow to air dry.

Apply use-solution mop, sponge, so or allow to air of

Apply use-solution to hard, nonporous surfaces. Thoroughly wet surface with a cloth, mop, sponge, sprayer or by immersion. Allow to remain wet for 10 minutes. Wipe dry or allow to air dry.