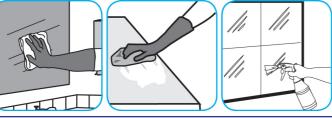

Use Glance® NA Glass and Multi-Purpose Cleaner to clean mirror, chrome and glass surfaces.

Spray onto surface. Wipe with a clean cloth or towel.

Use PERdiemTM/MC General Purpose Cleaner with Hydrogen Peroxide to clean hard surfaces as well as carpet.