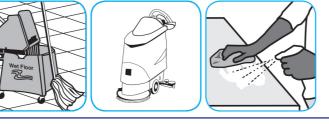

Dilute with cold water. For daily cleaning, use a spray bottle, mop and bucket or fill auto scrubber and use red pads. For Deep Scrubbing, fill auto scrubber and use green or blue pads. Pick up soil and excess cleaner with a tightly wrung out cleaning mop or cloth.