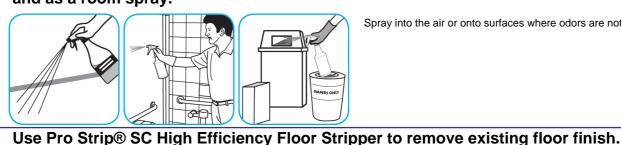

Use Good Sense® HC Liquid Air Freshener - No Smoke to treat malodors on carpet, hard surfaces and as a room spray.

Spray into the air or onto surfaces where odors are noticeable.

Blockade areas to be stripped. Floors will become very slippery when stripper is applied. Exercise caution.