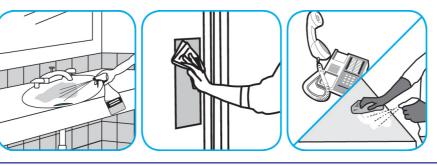

## J-Fill® Application Procedures

Use Virex® Plus One-Step Disinfectant Cleaner and Deodorant to clean restroom toilets, sinks, floors and walls.

Apply use-solution to hard, nonporous surfaces. Thoroughly wet surface with a cloth, mop, sponge, sprayer or by immersion. Allow to remain wet for 3 minutes. Wipe dry or allow to air dry.