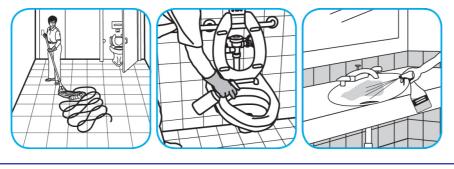

Use Crew® NA SC Non-Acid Bowl and Bathroom Disinfectant Cleaner to clean restroom toilets, sinks, floors and walls.

Apply use-solution to hard, nonporous surfaces. Thoroughly wet surface with a cloth, mop, sponge, sprayer or by immersion. Allow to remain wet for 10 minutes. Wipe dry or allow to air dry.