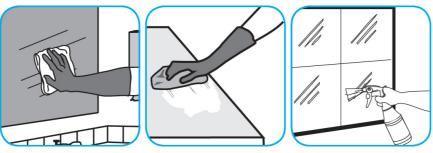

Use Glance® NA Glass and Multi-Purpose Cleaner Non-Ammoniated to clean mirror, chrome and glass surfaces.

Spray onto surface. Wipe with a clean cloth or towel.

Use Stride® Fragrance Free SC Neutral Cleaner to clean floors and other hard surfaces.