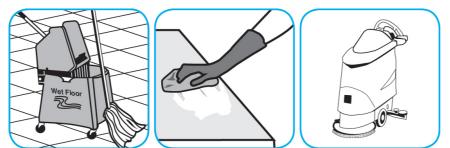

Fill mop bucket, spray bottle or automatic scrubbing machine from dispenser. Apply to surfaces to be cleaned. For auto scrubber use, trail mop behind machine to pick up any excess solution. Allow to dry.