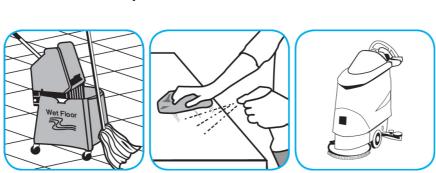

# Use ProminenceTM/MC Heavy Duty Cleaner to remove soil from floors without dulling the appearance of the floor finish.

Dilute with cold water. For daily cleaning, use a spray bottle, mop and bucket or fill auto scrubber and use red pads. For Deep Scrubbing, fill auto scrubber and use green or blue pads. Pick up soil and excess cleaner with a tightly wrung out cleaning mop or cloth.