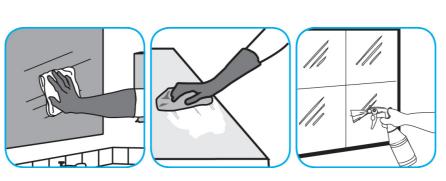

## Use Virex® Plus One-Step Disinfectant Cleaner and Deodorant to clean restroom toilets, sinks, floors and walls.

Apply use-solution to hard, nonporous surfaces. Thoroughly wet surface with a cloth, mop, sponge, sprayer or by immersion. Allow to remain wet for 3 minutes. Wipe dry or allow to air dry.

#### Use Glance® NA Glass and Multi-Purpose Cleaner SC to clean mirror, chrome and glass surfaces.

Spray onto surface. Wipe with a clean cloth or towel.