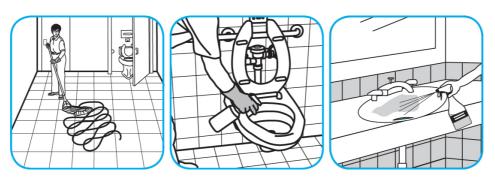

Use Glance® HC Glass and Multi-Surface Cleaner to clean mirrors, chrome and glass surfaces.

Spray onto surface. Wipe with a clean cloth or towel.

Use Crew® NA SC Non-Acid Bowl and Bathroom Disinfectant Cleaner to clean restroom toilets, sinks, floors and walls.