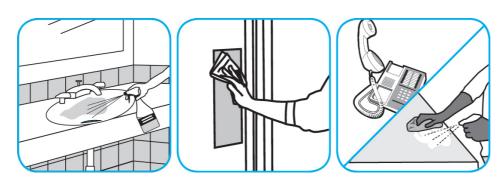

## **Application Procedures**

Use Oxivir® Five 16 Concentrate One Step Disinfectant Cleaner to clean and disinfect hard, non-porous surfaces.

Apply use solution. Let stand for 5 minutes. Wipe or allow to air dry.

Questions: 1-800-558-2332

Always wear personal protective equipment.