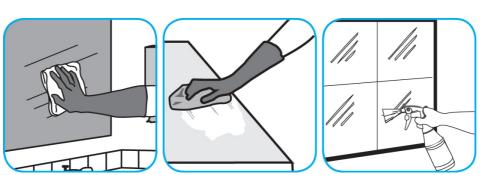

Use Glance® HC Glass and Multi-Surface Cleaner to clean mirrors, chrome and glass surfaces.

Spray onto surface. Wipe with a clean cloth or towel.

Use Crew® NA SC Non-Acid Bowl and Bathroom Disinfectant Cleaner to clean restroom toilets, sinks, floors and walls.

Apply use-solution to hard, nonporous surfaces. Thoroughly wet surface with a cloth, mop, sponge, sprayer or by immersion. Allow to remain wet for 10 minutes. Wipe dry or allow to air dry.

Use Stride® Citrus HC Neutral Cleaner to clean floors and other hard surfaces.