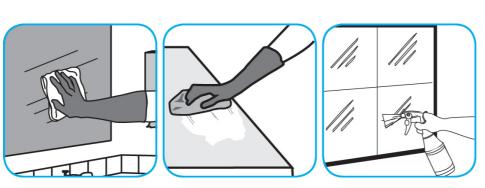

Spray onto surface. Wipe with a clean cloth or towel.

Use TempestTM/MC Solvent-Free Cleaner/Degreaser to clean most heavily soiled, hard surfaces.

Apply onto hard surface using spray bottle, mop/bucket or auto-scrubber. Allow to penetrate and lift soils. Pick up solution with clean cloth, mop, or auto-scrubber. Requires no rinsing.