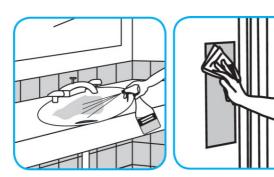

Use Oxivir® Plus Disinfectant Cleaner Concentrate to clean and disinfect hard, non-porous surfaces.

Apply use solution. Let stand for 5 minutes. Wipe or allow to air dry.

Use Glance® NA Glass and Multi-Purpose Cleaner to clean mirror, chrome and glass surfaces.