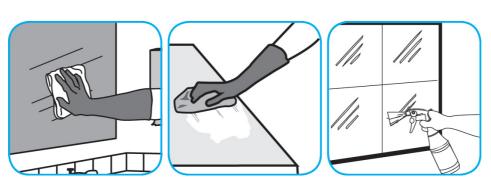

## Use Glance® HC Glass and Multi-Surface Cleaner to clean mirrors, chrome and glass surfaces.

Spray onto surface. Wipe with a clean cloth or towel.

Questions: 1-800-558-2332