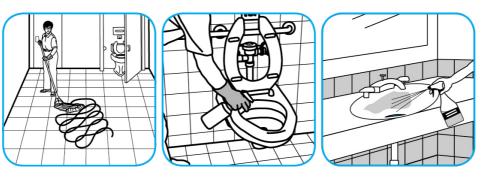

Use Crew® Restroom Floor and Surface SC Non-Acid Disinfectant Cleaner to clean restroom toilets, sinks, floors and walls.

Apply use-solution to hard, nonporous surfaces. Thoroughly wet surface with a cloth, mop, sponge, sprayer or by immersion. Allow to remain wet for 10 minutes. Wipe dry or allow to air dry.