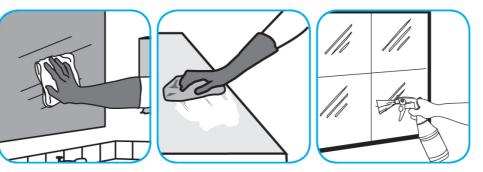

Use Glance® NA Glass and Multi-Purpose Cleaner Non-Ammoniated to clean mirror, chrome and glass surfaces.

Spray onto surface. Wipe with a clean cloth or towel.

Use ProminenceTM/MC Heavy Duty Cleaner to remove soil from floors without dulling the appearance of the floor finish.