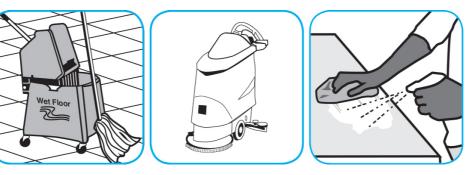

Use Glance® NA Glass and Multi-Purpose Cleaner Non-Ammoniated to clean mirror, chrome and glass surfaces.

Spray onto surface. Wipe with a clean cloth or towel.

Use ProminenceTM/MC Heavy Duty Cleaner to remove soil from floors without dulling the appearance of the floor finish.

Dilute with cold water. For daily cleaning, use a spray bottle, mop and bucket or fill auto scrubber and use red pads. For Deep Scrubbing, fill auto scrubber and use green or blue pads. Pick up soil and excess cleaner with a tightly wrung out cleaning mop or cloth.