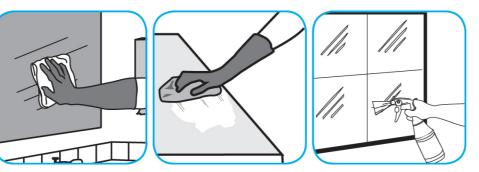

Use Glance® NA Glass and Multi-Purpose Cleaner Non-Ammoniated to clean mirror, chrome and glass surfaces.

Spray onto surface. Wipe with a clean cloth or towel.

Use Virex® II 256 One-Step Disinfectant Cleaner and Deodorant to clean restroom toilets, sinks, floors and walls.