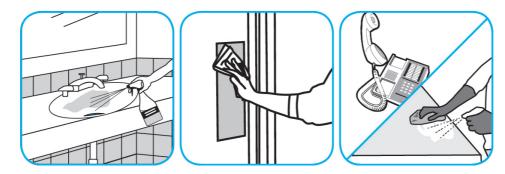

Use Glance® NA Glass and Multi-Purpose Cleaner Non-Ammoniated to clean mirror, chrome and glass surfaces.

Spray onto surface. Wipe with a clean cloth or towel.

Use Virex® II 256 One-Step Disinfectant Cleaner and Deodorant to clean restroom toilets, sinks, floors and walls.

Apply use-solution to hard, nonporous surfaces. Thoroughly wet surface with a cloth, mop, sponge, sprayer or by immersion. Allow to remain wet for 10 minutes. Wipe dry or allow to air dry.