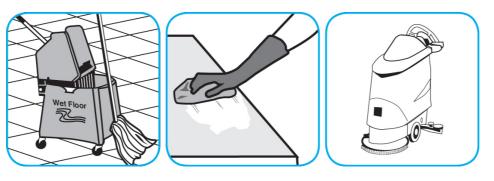

## J-Fill® Application Procedures

Use Stride® Fragrance Free SC Neutral Cleaner to clean floors and other hard surfaces.

Fill mop bucket, spray bottle or automatic scrubbing machine from dispenser. Apply to surfaces to be cleaned. For auto scrubber use, trail mop behind machine to pick up any excess solution. Allow to dry.