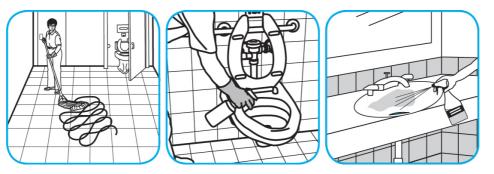

Use Glance® NA Glass and Multi-Purpose Cleaner Non-Ammoniated to clean mirror, chrome and glass surfaces.

Spray onto surface. Wipe with a clean cloth or towel.

Use Virex® II 256 One-Step Disinfectant Cleaner and Deodorant to clean restroom toilets, sinks, floors and walls.

Apply use-solution to hard, nonporous surfaces. Thoroughly wet surface with a cloth, mop, sponge, sprayer or by immersion. Allow to remain wet for 10 minutes. Wipe dry or allow to air dry.