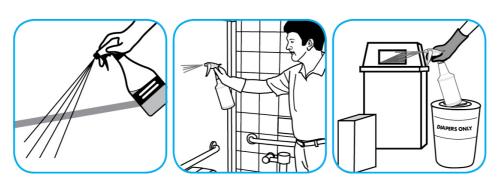

## **Application Procedures**

Use Good Sense® HC Liquid Air Freshener - Fresh to treat malodors on carpet, hard surfaces and as a room spray.

Spray into the air or onto surfaces where odors are noticeable.

Apply use-solution to hard, nonporous surfaces. Thoroughly wet surface with a cloth, mop, sponge, sprayer or by immersion. Allow to remain wet for 10 minutes. Wipe dry or allow to air dry.

Use Crew® Restroom Floor and Surface SC Non-Acid Disinfectant Cleaner to clean restroom toilets, sinks, floors and walls.