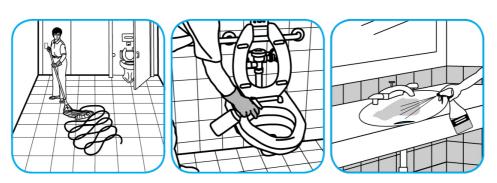

Apply use-solution to hard, nonporous surfaces. Thoroughly wet surface with a cloth, mop, sponge, sprayer or by immersion. Allow to remain wet for 10 minutes. Wipe dry or allow to air dry.

Use Crew® Restroom Floor and Surface SC Non-Acid Disinfectant Cleaner to clean restroom toilets, sinks, floors and walls.

Apply use-solution to hard, nonporous surfaces. Thoroughly wet surface with a cloth, mop, sponge, sprayer or by immersion. Allow to remain wet for 10 minutes. Wipe dry or allow to air dry.

Dilute with cold water. For daily cleaning, use a spray bottle, mop and bucket or fill auto scrubber and use red pads. For Deep Scrubbing, fill auto scrubber and use green or blue pads. Pick up soil and excess cleaner with a tightly wrung out cleaning mop or cloth.