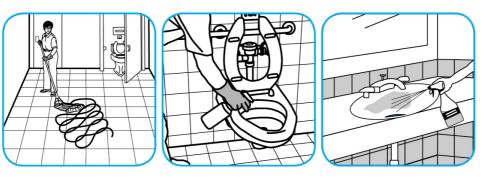

Apply use-solution to hard, nonporous surfaces. Thoroughly wet surface with a cloth, mop, sponge, sprayer or by immersion. Allow to remain wet for 10 minutes. Wipe dry or allow to air dry.

Use Crew® Restroom Floor and Surface SC Non-Acid Disinfectant Cleaner to clean restroom toilets, sinks, floors and walls.

Apply use-solution to hard, nonporous surfaces. Thoroughly wet surface with a cloth, mop, sponge, sprayer or by immersion. Allow to remain wet for 10 minutes. Wipe dry or allow to air dry.

Dilute with cold water. For daily cleaning, use a spray bottle, mop and bucket or fill auto scrubber and use red pads. For Deep Scrubbing, fill auto scrubber and use green or blue pads. Pick up soil and excess cleaner with a tightly wrung out cleaning mop or cloth.