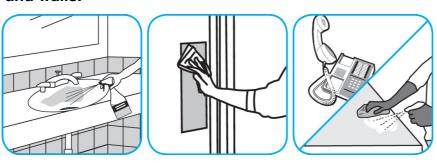

## Use Virex® Plus One-Step Disinfectant Cleaner and Deodorant to clean restroom toilets, sinks, floors and walls.

Apply use-solution to hard, nonporous surfaces. Thoroughly wet surface with a cloth, mop, sponge, sprayer or by immersion. Allow to remain wet for 3 minutes. Wipe dry or allow to air dry.

#### Use Crew® NA SC Non-Acid Bowl and Bathroom Disinfectant Cleaner to clean restroom toilets, sinks, floors and walls.

Apply use-solution to hard, nonporous surfaces. Thoroughly wet surface with a cloth, mop, sponge, sprayer or by immersion. Allow to remain wet for 10 minutes. Wipe dry or allow to air dry.

#### Use Glance® HC Glass and Multi-Surface Cleaner to clean mirrors, chrome and glass surfaces.

Spray onto surface. Wipe with a clean cloth or towel.