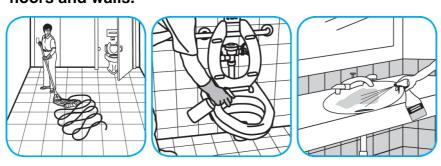

## Use Virex® Plus One-Step Disinfectant Cleaner and Deodorant to clean restroom toilets, sinks, floors and walls.

Apply use-solution to hard, nonporous surfaces. Thoroughly wet surface with a cloth, mop, sponge, sprayer or by immersion. Allow to remain wet for 3 minutes. Wipe dry or allow to air dry.

#### Use Crew® NA SC Non-Acid Bowl and Bathroom Disinfectant Cleaner to clean restroom toilets, sinks, floors and walls.

Apply use-solution to hard, nonporous surfaces. Thoroughly wet surface with a cloth, mop, sponge, sprayer or by immersion. Allow to remain wet for 10 minutes. Wipe dry or allow to air dry.

#### Use GP Forward® SC General Purpose Cleaner to clean any water-safe surface.

Fill mop bucket, spray bottle or automatic scrubbing machine from dispenser. Apply to surfaces to be cleaned. For auto scrubber use, trail mop behind machine to pick up any excess solution. Allow to dry.

#### Use Glance® HC Glass and Multi-Surface Cleaner to clean mirrors, chrome and glass surfaces.

Spray onto surface. Wipe with a clean cloth or towel.