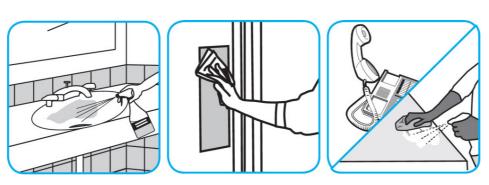

# **Application Procedures**

Use Oxivir® Plus Disinfectant Cleaner Concentrate to clean and disinfect hard, non-porous surfaces.

Apply use solution. Let stand for 5 minutes. Wipe or allow to air dry.