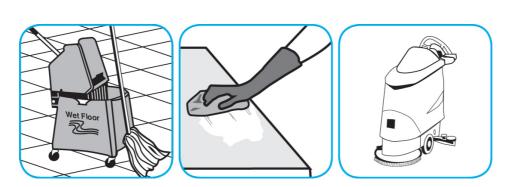

#### Use GP Forward® SC General Purpose Cleaner to clean any water-safe surface.

Fill mop bucket, spray bottle or automatic scrubbing machine from dispenser. Apply to surfaces to be cleaned. For auto scrubber use, trail mop behind machine to pick up any excess solution. Allow to dry.

## Use Stride® Fragrance Free SC Neutral Cleaner to clean floors and other hard surfaces.

Fill mop bucket, spray bottle or automatic scrubbing machine from dispenser. Apply to surfaces to be cleaned. For auto scrubber use, trail mop behind machine to pick up any excess solution. Allow to dry.