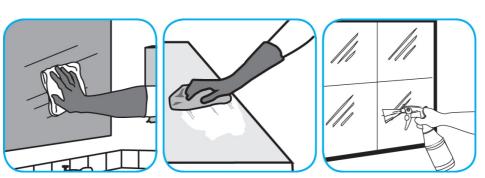

Use Glance® HC Glass and Multi-Surface Cleaner to clean mirrors, chrome and glass surfaces.

Spray onto surface. Wipe with a clean cloth or towel.

Use Stride® Fragrance Free SC Neutral Cleaner to clean floors and other hard surfaces.