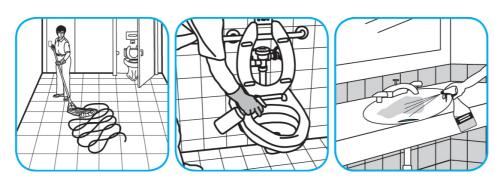

Use Crew® NA SC Non-Acid Bowl and Bathroom Disinfectant Cleaner to clean restroom toilets, sinks, floors and walls.

Apply use-solution to hard, nonporous surfaces. Thoroughly wet surface with a cloth, mop, sponge, sprayer or by immersion. Allow to remain wet for 10 minutes. Wipe dry or allow to air dry.