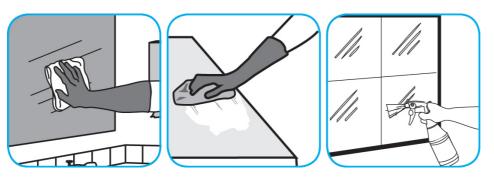

Use Glance® NA Glass and Multi-Purpose Cleaner to clean mirror, chrome and glass surfaces.

Spray onto surface. Wipe with a clean cloth or towel.

Use ProminenceTM/MC Heavy Duty Cleaner to remove soil from floors without dulling the appearance of the floor finish.