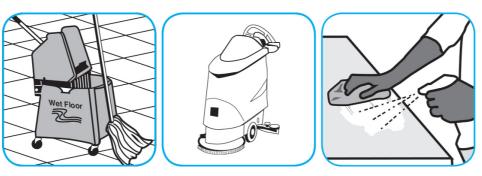

Use ProminenceTM/MC Heavy Duty Cleaner to remove soil from floors without dulling the appearance of the floor finish.

Dilute with cold water. For daily cleaning, use a spray bottle, mop and bucket or fill auto scrubber and use red pads. For Deep Scrubbing, fill auto scrubber and use green or blue pads. Pick up soil and excess cleaner with a tightly wrung out cleaning mop or cloth.