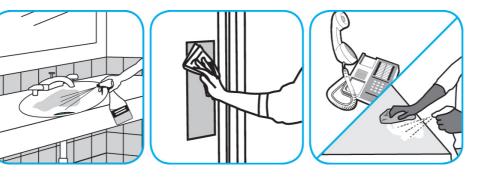

## J-Fill® Application Procedures

Use Virex® Plus One-Step Disinfectant Cleaner and Deodorant to clean restroom toilets, sinks, floors and walls.

Apply use-solution to hard, nonporous surfaces. Thoroughly wet surface with a cloth, mop, sponge, sprayer or by immersion. Allow to remain wet for 3 minutes. Wipe dry or allow to air dry.