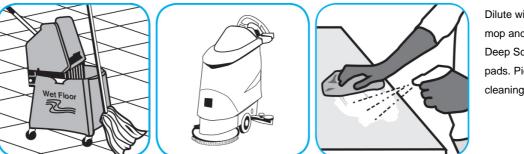

Use ProminenceTM/MC Heavy Duty Cleaner to remove soil from floors without dulling the appearance of the floor finish.

Dilute with cold water. For daily cleaning, use a spray bottle, mop and bucket or fill auto scrubber and use red pads. For Deep Scrubbing, fill auto scrubber and use green or blue pads. Pick up soil and excess cleaner with a tightly wrung out cleaning mop or cloth.