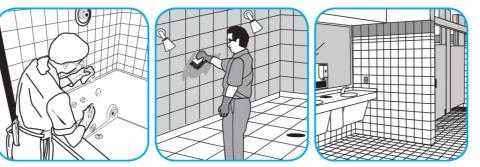

Use Crew® Bathroom Cleaner and Scale Remover to remove soap scum and hard water deposits. Do not use on natural wood or marble.

Dilute with cold water. Dispense use-solution into trigger spray or flip top bottle as needed. Apply with a damp cloth or directly on surface to be cleaned. Loosen soil with rubbing action. Rinse with cold water.