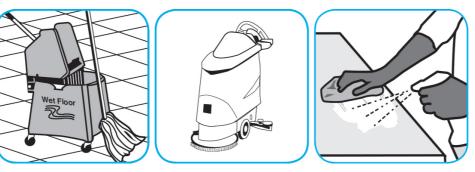

Dilute with cold water. For daily cleaning, use a spray bottle, mop and bucket or fill auto scrubber and use red pads. For Deep Scrubbing, fill auto scrubber and use green or blue pads. Pick up soil and excess cleaner with a tightly wrung out cleaning mop or cloth.