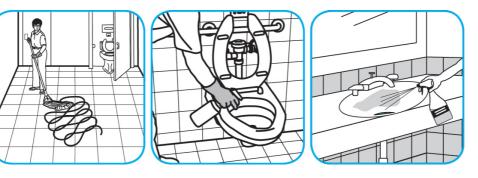

## J-Fill® Application Procedures

Use Alpha-HP® Multi-Surface Disinfectant Cleaner to clean, disinfect and deodorize in one easy step.

Apply use-solution to hard, nonporous surfaces. Thoroughly wet surface with a cloth, mop, sponge, sprayer or by immersion. Allow to remain wet. Wipe dry or allow to air dry. See product label for complete directions.