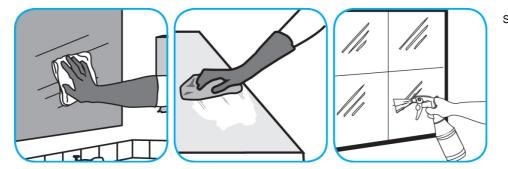

Use Glance® HC Glass and Multi-Surface Cleaner to clean mirrors, chrome and glass surfaces.

Spray onto surface. Wipe with a clean cloth or towel.

Use SpeedballTM/MC 2000 Heavy-Duty Spray Cleaner Concentrate to clean hard surfaces but not glass, aluminum, or water based paint.