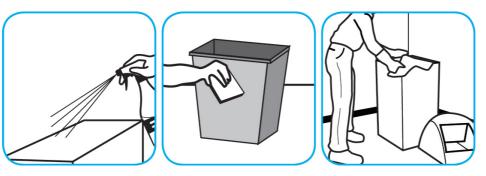

Spray product on hard surfaces to be cleaned. Allow cleaner to penetrate and lift soils. Wipe with a clean cloth. Requires no rinsing.

Use ProminenceTM/MC Heavy Duty Cleaner to remove soil from floors without dulling the appearance of the floor finish.