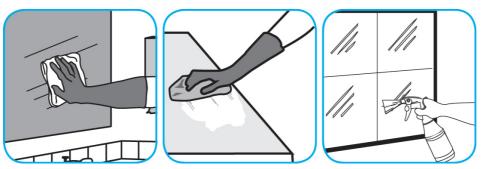

## **Application Procedures**

Use Glance® NA Glass and Multi-Purpose Cleaner Non-Ammoniated to clean mirror, chrome and glass surfaces.

Spray onto surface. Wipe with a clean cloth or towel.

Use Virex® II 256 One-Step Disinfectant Cleaner and Deodorant to clean restroom toilets, sinks, floors and walls.