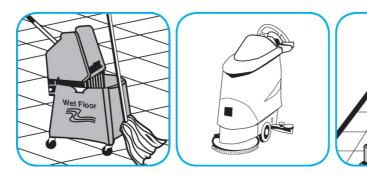

Apply use-solution to hard, nonporous surfaces. Thoroughly wet surface with a cloth, mop, sponge, sprayer or by immersion. Allow to remain wet for 10 minutes. Wipe dry or allow to air dry.

Use Revive® Plus SC Maintainer/Rejuvenator daily to clean/maintain floors.

Fill mop bucket or auto scrubber from dispenser. Apply with mop or scrub floor with red pad or equivalent. Trail mop behind scrubber. Do not rinse the floor. Let floor dry completely.

Questions: 1-800-558-2332