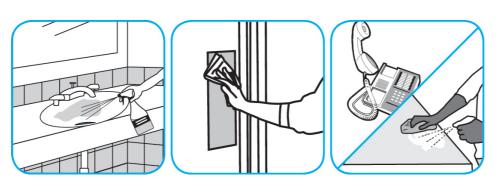

Apply use-solution to hard, nonporous surfaces. Thoroughly wet surface with a cloth, mop, sponge, sprayer or by immersion. Allow to remain wet for 10 minutes. Wipe dry or allow to air dry.

Use Crew® NA SC Non-Acid Bowl and Bathroom Disinfectant Cleaner to clean restroom toilets, sinks, floors and walls.

Apply use-solution to hard, nonporous surfaces. Thoroughly wet surface with a cloth, mop, sponge, sprayer or by immersion. Allow to remain wet for 10 minutes. Wipe dry or allow to air dry.

Use Revive® Plus SC Maintainer/Rejuvenator daily to clean/maintain floors.