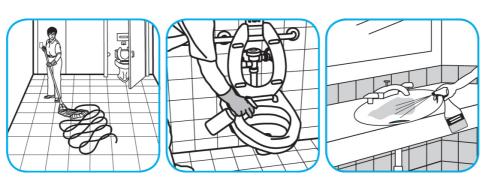

## **Application Procedures**

Use Glance® NA Glass and Multi-Purpose Cleaner Non-Ammoniated to clean mirror, chrome and glass surfaces.

Spray onto surface. Wipe with a clean cloth or towel.

Use Virex® II 256 One-Step Disinfectant Cleaner and Deodorant to clean restroom toilets, sinks, floors and walls.

Apply use-solution to hard, nonporous surfaces. Thoroughly wet surface with a cloth, mop, sponge, sprayer or by immersion. Allow to remain wet for 10 minutes. Wipe dry or allow to air dry.

Use Crew® NA SC Non-Acid Bowl and Bathroom Disinfectant Cleaner to clean restroom toilets, sinks, floors and walls.