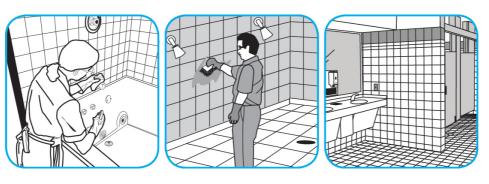

## **Application Procedures**

Use Virex® II 256 One-Step Disinfectant Cleaner and Deodorant to clean restroom toilets, sinks, floors and walls.

Apply use-solution to hard, nonporous surfaces. Thoroughly wet surface with a cloth, mop, sponge, sprayer or by immersion. Allow to remain wet for 10 minutes. Wipe dry or allow to air dry.

Use Glance® NA Glass and Multi-Purpose Cleaner Non-Ammoniated to clean mirror, chrome and glass surfaces.

Spray onto surface. Wipe with a clean cloth or towel.

Use Crew® Bathroom Cleaner and Scale Remover to remove soap scum and hard water deposits. Do not use on natural wood or marble.

Dilute with cold water. Dispense use-solution into trigger spray or flip top bottle as needed. Apply with a damp cloth or directly on surface to be cleaned. Loosen soil with rubbing action. Rinse with cold water.