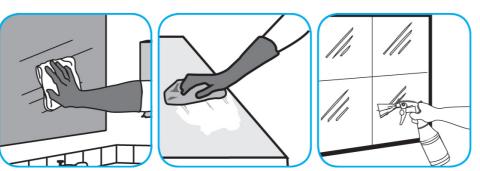

Use Glance® NA Glass and Multi-Purpose Cleaner Non-Ammoniated to clean mirror, chrome and glass surfaces.

Spray onto surface. Wipe with a clean cloth or towel.

Use Crew® Bathroom Cleaner and Scale Remover to remove soap scum and hard water deposits. Do not use on natural wood or marble.

Use ProminenceTM/MC Heavy Duty Cleaner to remove soil from floors without dulling the appearance of the floor finish.

Dilute with cold water. For daily cleaning, use a spray bottle, mop and bucket or fill auto scrubber and use red pads. For Deep Scrubbing, fill auto scrubber and use green or blue pads. Pick up soil and excess cleaner with a tightly wrung out cleaning mop or cloth.