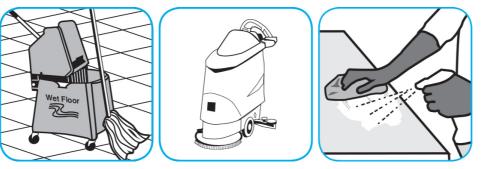

## J-Fill® Application Procedures

Use ProminenceTM/MC Heavy Duty Cleaner to remove soil from floors without dulling the appearance of the floor finish.

Dilute with cold water. For daily cleaning, use a spray bottle, mop and bucket or fill auto scrubber and use red pads. For Deep Scrubbing, fill auto scrubber and use green or blue pads. Pick up soil and excess cleaner with a tightly wrung out cleaning mop or cloth.