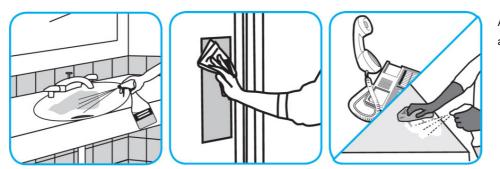

Use Oxivir® Plus Disinfectant Cleaner Concentrate to clean and disinfect hard, non-porous surfaces.

Apply use solution. Let stand for 5 minutes. Wipe or allow to air dry.

Use Glance® NA Glass and Multi-Purpose Cleaner to clean mirror, chrome and glass surfaces.

Spray onto surface. Wipe with a clean cloth or towel.