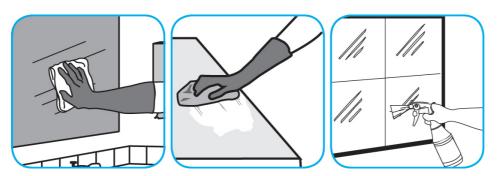

Use Oxivir® Plus Disinfectant Cleaner Concentrate to clean and disinfect hard, non-porous surfaces.

Apply use solution. Let stand for 5 minutes. Wipe or allow to air dry.

Use Glance® NA Glass and Multi-Purpose Cleaner to clean mirror, chrome and glass surfaces.

Spray onto surface. Wipe with a clean cloth or towel.