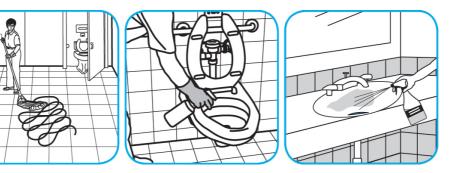

## Use PERdiemTM/MC General Purpose Cleaner with Hydrogen Peroxide to clean hard surfaces as well as carpet.

Fill mop bucket, spray bottle or automatic scrubbing machine from dispenser. Apply to surfaces to be cleaned. For use as a carpet spotter, prespray or extraction cleaner, apply to carpet, agitate and rinse with water. For autoscrubber use, trail mop behind machine to pick up any excess solution. Allow to dry.