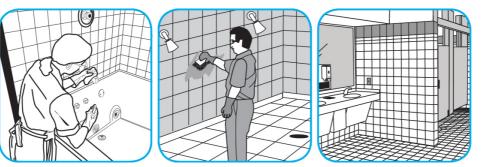

Use Glance® NA Glass and Multi-Purpose Cleaner to clean mirror, chrome and glass surfaces.

Spray onto surface. Wipe with a clean cloth or towel.

Use Crew® Bathroom Cleaner and Scale Remover to remove soap scum and hard water deposits. Do not use on natural wood or marble.

Dilute with cold water. Dispense use-solution into trigger spray or flip top bottle as needed. Apply with a damp cloth or directly on surface to be cleaned. Loosen soil with rubbing action. Rinse with cold water.