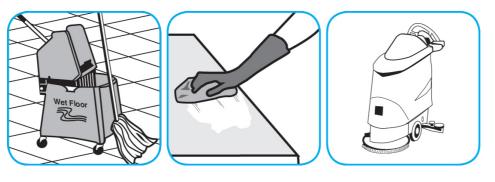

## **J-Fill® Application Procedures**

Use Stride® Citrus HC Neutral Cleaner to clean floors and other hard surfaces.

Fill mop bucket, spray bottle or automatic scrubbing machine from dispenser. Apply to surfaces to be cleaned. For auto scrubber use, trail mop behind machine to pick up any excess solution. Allow to dry.