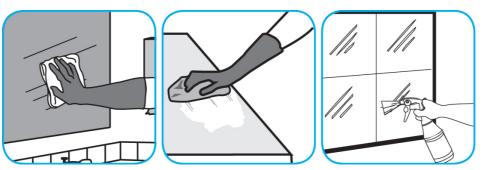

Use Glance® NA Glass and Multi-Purpose Cleaner to clean mirror, chrome and glass surfaces.

Spray onto surface. Wipe with a clean cloth or towel.

Use Crew® Bathroom Cleaner and Scale Remover to remove soap scum and hard water deposits. Do not use on natural wood or marble.