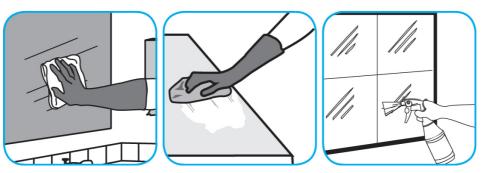

## Procedimientos de aplicación

Use Glance® NA Glass and Multi-Purpose Cleaner Non-Ammoniated to clean mirror, chrome and glass surfaces.

Spray onto surface. Wipe with a clean cloth or towel.

Use Virex® II 256 One-Step Disinfectant Cleaner and Deodorant to clean restroom toilets, sinks, floors and walls.