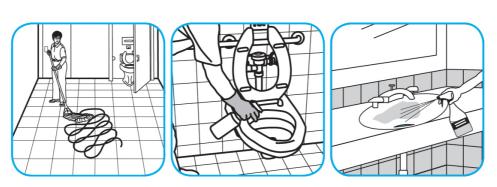

## Procedimientos de aplicación

Use Glance® NA Glass and Multi-Purpose Cleaner Non-Ammoniated to clean mirror, chrome and glass surfaces.

Spray onto surface. Wipe with a clean cloth or towel.

Use Virex® II 256 One-Step Disinfectant Cleaner and Deodorant to clean restroom toilets, sinks, floors and walls.