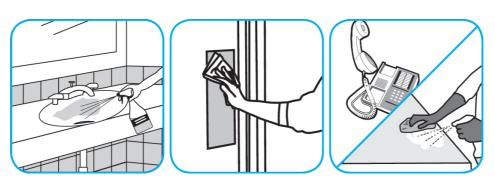

## Procedimientos de aplicación

Use Glance® NA Glass and Multi-Purpose Cleaner Non-Ammoniated to clean mirror, chrome and glass surfaces.

Spray onto surface. Wipe with a clean cloth or towel.

Use Virex® II 256 One-Step Disinfectant Cleaner and Deodorant to clean restroom toilets, sinks, floors and walls.

Apply use-solution to hard, nonporous surfaces. Thoroughly wet surface with a cloth, mop, sponge, sprayer or by immersion. Allow to remain wet for 10 minutes. Wipe dry or allow to air dry.

Use PERdiemTM/MC General Purpose Cleaner with Hydrogen Peroxide to clean hard surfaces as well as carpet.