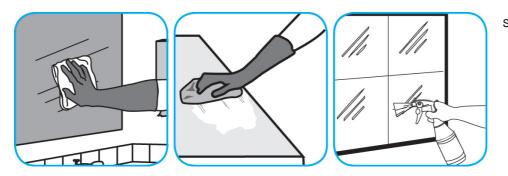

Use Glance® NA Glass and Multi-Purpose Cleaner Non-Ammoniated to clean mirror, chrome and glass surfaces.

Spray onto surface. Wipe with a clean cloth or towel.

Use Alpha-HP® Multi-Surface Disinfectant Cleaner to clean, disinfect and deodorize in one easy step.