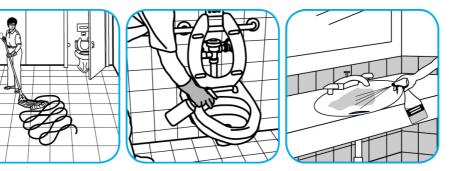

Use Crew® Restroom Floor and Surface SC Non-Acid Disinfectant Cleaner to clean restroom toilets, sinks, floors and walls.

Apply use-solution to hard, nonporous surfaces. Thoroughly wet surface with a cloth, mop, sponge, sprayer or by immersion. Allow to remain wet for 10 minutes. Wipe dry or allow to air dry.