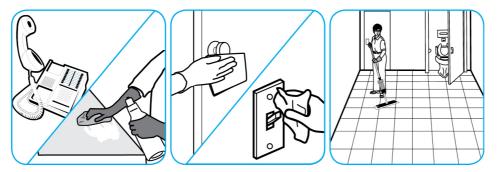

## **J-Fill® Application Procedures**

Use Oxivir® Five 16 Concentrate One Step Disinfectant Cleaner to clean and disinfect hard, non-porous surfaces.

Apply use solution. Let stand for 5 minutes. Wipe or allow to air dry.

Use Glance® NA Glass and Multi-Purpose Cleaner Non-Ammoniated to clean mirror, chrome and glass surfaces.

Spray onto surface. Wipe with a clean cloth or towel.

Use Alpha-HP® Multi-Surface Disinfectant Cleaner to clean, disinfect and deodorize in one easy step.

Apply use-solution to hard, nonporous surfaces. Thoroughly wet surface with a cloth, mop, sponge, sprayer or by immersion. Allow to remain wet. Wipe dry or allow to air dry. See product label for complete directions.