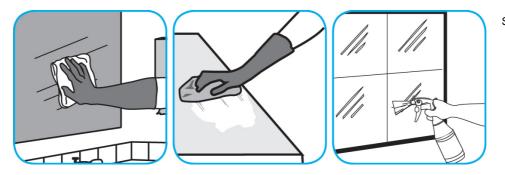

Use Glance® NA Glass and Multi-Purpose Cleaner Non-Ammoniated to clean mirror, chrome and glass surfaces.

Spray onto surface. Wipe with a clean cloth or towel.

Use Extraction SC as a prespray, bonnet buff or extraction cleaner.