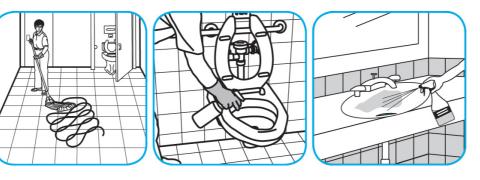

## J-Fill<sup>®</sup> Procedimientos de aplicación

Use Alpha-HP® Multi-Surface Disinfectant Cleaner to clean, disinfect and deodorize in one easy step.

Apply use-solution to hard, nonporous surfaces. Thoroughly wet surface with a cloth, mop, sponge, sprayer or by immersion. Allow to remain wet. Wipe dry or allow to air dry. See product label for complete directions.

## Use Stride® Citrus HC Neutral Cleaner to clean floors and other hard surfaces.

Fill mop bucket, spray bottle or automatic scrubbing machine from dispenser. Apply to surfaces to be cleaned. For auto scrubber use, trail mop behind machine to pick up any excess solution. Allow to dry.