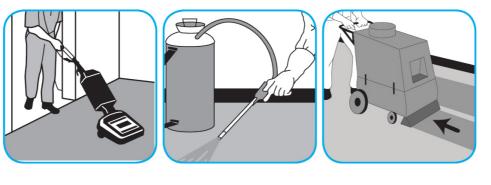

Vacuum carpet first. Fill extractor solution tank with Extraction SC from dispenser. As needed, pre-spot with the appropriate spotter. Extract following equipment maker's operating instructions.