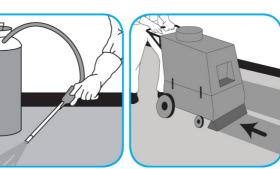

Vacuum carpet first. Fill extractor solution tank with Extraction SC from dispenser. As needed, pre-spot with the appropriate spotter. Extract following equipment maker's operating instructions.

Use Stride® Citrus HC Neutral Cleaner to clean floors and other hard surfaces.