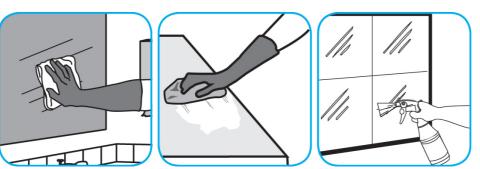

Use Glance® NA Glass and Multi-Purpose Cleaner Non-Ammoniated to clean mirror, chrome and glass surfaces.

Spray onto surface. Wipe with a clean cloth or towel.

Use Extraction SC as a prespray, bonnet buff or extraction cleaner.