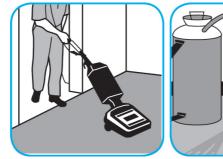

Vacuum carpet first. Fill extractor solution tank with Extraction SC from dispenser. As needed, pre-spot with the appropriate spotter. Extract following equipment maker's operating instructions.

Use Stride® Citrus HC Neutral Cleaner to clean floors and other hard surfaces.