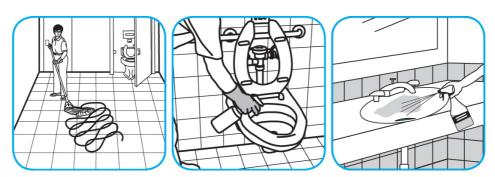

## **Application Procedures**

Use Alpha-HP® Multi-Surface Disinfectant Cleaner to clean, disinfect and deodorize in one easy step.

Apply use-solution to hard, nonporous surfaces. Thoroughly wet surface with a cloth, mop, sponge, sprayer or by immersion. Allow to remain wet. Wipe dry or allow to air dry. See product label for complete directions.