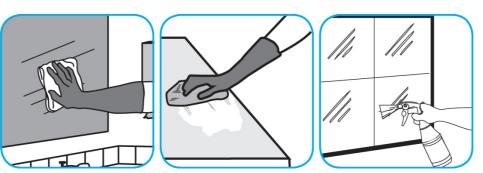

Use Glance® NA Glass and Multi-Purpose Cleaner Non-Ammoniated to clean mirror, chrome and glass surfaces.

Spray onto surface. Wipe with a clean cloth or towel.

Use Extraction SC as a prespray, bonnet buff or extraction cleaner.