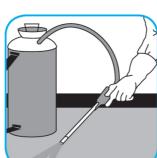

Vacuum carpet first. Fill extractor solution tank with Extraction SC from dispenser. As needed, pre-spot with the appropriate spotter. Extract following equipment maker's operating instructions.

Use ProminenceTM/MC Heavy Duty Cleaner to remove soil from floors without dulling the appearance of the floor finish.