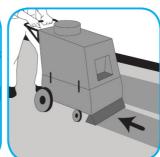

Vacuum carpet first. Fill extractor solution tank with Extraction SC from dispenser. As needed, pre-spot with the appropriate spotter. Extract following equipment maker's operating instructions.

Use ProminenceTM/MC Heavy Duty Cleaner to remove soil from floors without dulling the appearance of the floor finish.