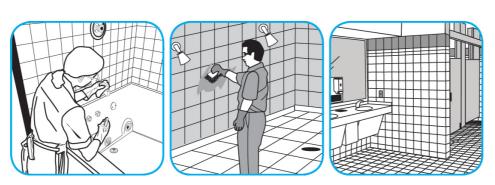

Use Glance® NA Glass and Multi-Purpose Cleaner Non-Ammoniated to clean mirror, chrome and glass surfaces.

Spray onto surface. Wipe with a clean cloth or towel.

Use Crew® Bathroom Cleaner and Scale Remover to remove soap scum and hard water deposits. Do not use on natural wood or marble.

Dilute with cold water. Dispense use-solution into trigger spray or flip top bottle as needed. Apply with a damp cloth or directly on surface to be cleaned. Loosen soil with rubbing action. Rinse with cold water.