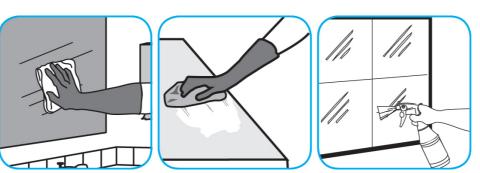

## **Application Procedures**

Use Alpha-HP® Multi-Surface Disinfectant Cleaner to clean, disinfect and deodorize in one easy step.

Apply use-solution to hard, nonporous surfaces. Thoroughly wet surface with a cloth, mop, sponge, sprayer or by immersion. Allow to remain wet. Wipe dry or allow to air dry. See product label for complete directions.

Use Stride® Citrus HC Neutral Cleaner to clean floors and other hard surfaces.

Fill mop bucket, spray bottle or automatic scrubbing machine from dispenser. Apply to surfaces to be cleaned. For auto scrubber use, trail mop behind machine to pick up any excess solution. Allow to dry.

Use Glance® NA Glass and Multi-Purpose Cleaner Non-Ammoniated to clean mirror, chrome and glass surfaces.

Spray onto surface. Wipe with a clean cloth or towel.

Use Crew® Bathroom Cleaner and Scale Remover to remove soap scum and hard water deposits. Do not use on natural wood or marble.