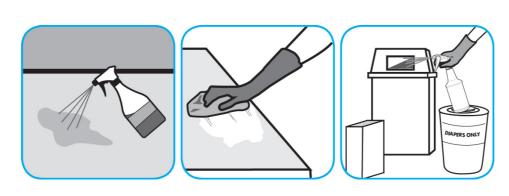

Use Alpha-HP® Multi-Surface Cleaner to clean hard surfaces and carpet.

Spray onto surface. Wipe with a clean cloth or towel. For Carpet Spotting: Apply to carpet spot, agitate and rinse with water. For Prespray Cleaning: Apply product to area to be cleaned using a pressurized hand held sprayer. Extract thoroughly with water.

Dilute with cold water. For daily cleaning, use a spray bottle, mop and bucket or fill auto scrubber and use red pads. For Deep Scrubbing, fill auto scrubber and use green or blue pads. Pick up soil and excess cleaner with a tightly wrung out cleaning mop or cloth.