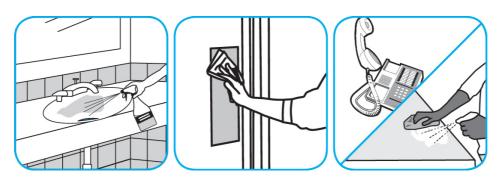

## **Application Procedures**

Use Virex® II 256 One-Step Disinfectant Cleaner and Deodorant to clean restroom toilets, sinks, floors and walls.

Apply use-solution to hard, nonporous surfaces. Thoroughly wet surface with a cloth, mop, sponge, sprayer or by immersion. Allow to remain wet for 10 minutes. Wipe dry or allow to air dry.

Use Glance® NA Glass and Multi-Purpose Cleaner Non-Ammoniated to clean mirror, chrome and glass surfaces.

Spray onto surface. Wipe with a clean cloth or towel.

Use ProminenceTM/MC Heavy Duty Cleaner to remove soil from floors without dulling the appearance of the floor finish.