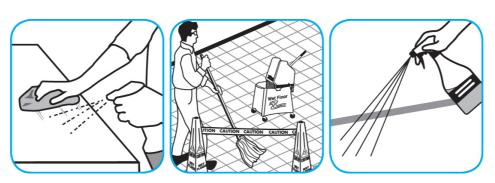

## **SmartDose** TM/MC Application Procedures

Use PERdiem TM/MC General Purpose Cleaner with Hydrogen Peroxide to clean hard surfaces as well as carpet.

Fill mop bucket, spray bottle or automatic scrubbing machine from dispenser. Apply to surfaces to be cleaned. Allow to dry. For Carpet Spotting: Apply to carpet spot, agitate and rinse with water. For Prespray Cleaning: Apply product to area to be cleaned using a pressurized hand held sprayer. Extract thoroughly with water.