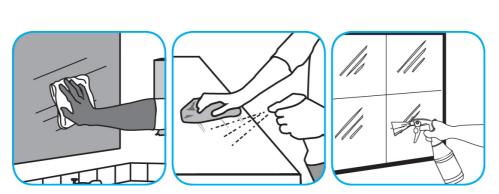

Use Glance® NA Glass and Multi-Purpose Cleaner Non-Ammoniated to clean mirror, chrome and glass surfaces.

Spray onto surface. Wipe with a clean cloth or towel.

Questions: 1-800-558-2332