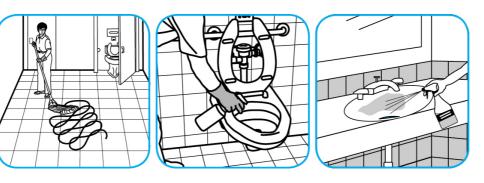

## **Application Procedures**

Use Morning Mist® Neutral Disinfectant Cleaner to clean restroom toilets, sinks, floors and walls.

Apply use-solution to hard, nonporous surfaces. Thoroughly wet surface with a cloth, mop, sponge, sprayer or by immersion. Allow to remain wet for 10 minutes. Wipe dry or allow to air dry.