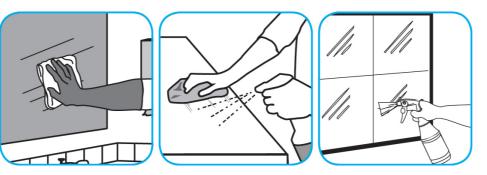

Use Glance® NA Glass and Multi-Purpose Cleaner Non-Ammoniated to clean mirror, chrome and glass surfaces.

Spray onto surface. Wipe with a clean cloth or towel.