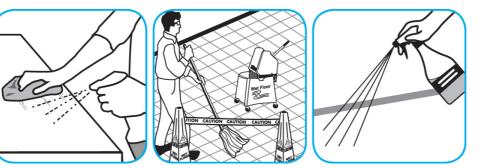

Use PERdiem TM/MC General Purpose Cleaner with Hydrogen Peroxide to clean hard surfaces as well as carpet.

Fill mop bucket, spray bottle or automatic scrubbing machine from dispenser. Apply to surfaces to be cleaned. Allow to dry. For Carpet Spotting: Apply to carpet spot, agitate and rinse with water. For Prespray Cleaning: Apply product to area to be cleaned using a pressurized hand held sprayer. Extract thoroughly with water.