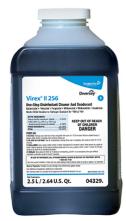

Use Virex® II 256 One-Step Disinfectant Cleaner and Deodorant to clean restroom toilets, sinks, floors and walls.

Apply use-solution to hard, nonporous surfaces. Thoroughly wet surface with a cloth, mop, sponge, sprayer or by immersion. Allow to remain wet for 10 minutes. Wipe dry or allow to air dry.