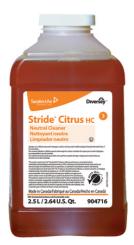

Use Stride® Citrus HC Neutral Cleaner to clean floors and other hard surfaces.

Fill mop bucket, spray bottle or automatic scrubbing machine from dispenser. Apply to surfaces to be cleaned. For auto scrubber use, trail mop behind machine to pick up any excess solution. Allow to dry.