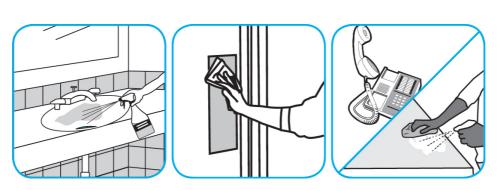

## **Application Procedures**

Use Glance® HC Glass and Multi-Surface Cleaner to clean mirrors, chrome and glass surfaces.

Spray onto surface. Wipe with a clean cloth or towel.

Use PERdiemTM/MC General Purpose Cleaner with Hydrogen Peroxide to clean hard surfaces as well as carpet.

Use Virex® II 256 One-Step Disinfectant Cleaner and Deodorant to clean restroom toilets, sinks, floors and walls.

Apply use-solution to hard, nonporous surfaces. Thoroughly wet surface with a cloth, mop, sponge, sprayer or by immersion. Allow to remain wet for 10 minutes. Wipe dry or allow to air dry.