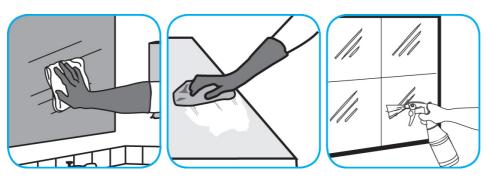

## **Application Procedures**

Use Glance® HC Glass and Multi-Surface Cleaner to clean mirrors, chrome and glass surfaces.

Spray onto surface. Wipe with a clean cloth or towel.

Use Crew® NA SC Non-Acid Bowl and Bathroom Disinfectant Cleaner to clean restroom toilets, sinks, floors and walls.