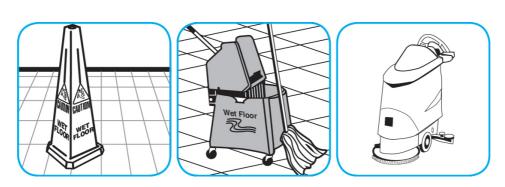

Dilute with cold water. Apply use-solution with a mop and bucket or an automatic scrubbing machine. Trail mop behind machine to pick up any excess solution. Allow to dry.

Questions: 1-800-558-2332

Always wear personal protective equipment.