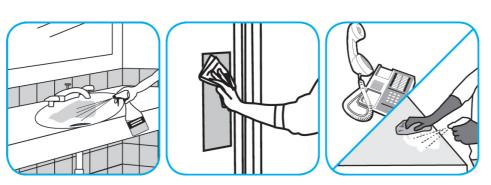

## **Application Procedures**

Use Glance® HC Glass and Multi-Surface Cleaner to clean mirrors, chrome and glass surfaces.

Spray onto surface. Wipe with a clean cloth or towel.

Use Crew® NA SC Non-Acid Bowl and Bathroom Disinfectant Cleaner to clean restroom toilets, sinks, floors and walls.

Apply use-solution to hard, nonporous surfaces. Thoroughly wet surface with a cloth, mop, sponge, sprayer or by immersion. Allow to remain wet for 10 minutes. Wipe dry or allow to air dry.

Use Virex® II 256 One-Step Disinfectant Cleaner and Deodorant to clean restroom toilets, sinks, floors and walls.