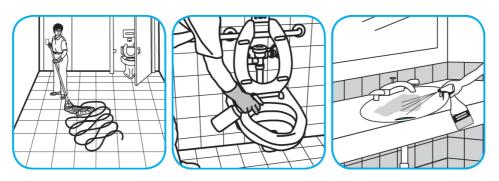

## **Application Procedures**

Use Glance® HC Glass and Multi-Surface Cleaner to clean mirrors, chrome and glass surfaces.

Spray onto surface. Wipe with a clean cloth or towel.

Use Crew® NA SC Non-Acid Bowl and Bathroom Disinfectant Cleaner to clean restroom toilets, sinks, floors and walls.

Apply use-solution to hard, nonporous surfaces. Thoroughly wet surface with a cloth, mop, sponge, sprayer or by immersion. Allow to remain wet for 10 minutes. Wipe dry or allow to air dry.

Use Virex® II 256 One-Step Disinfectant Cleaner and Deodorant to clean restroom toilets, sinks, floors and walls.